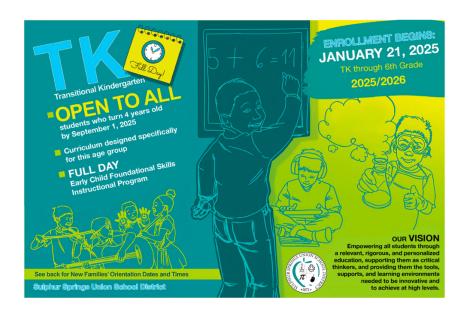

## Transitional Kindergarten and Kindergarten Enrollment

## New Families' Orientation Meetings School Year 25/26

On January 21st, our District begins registration for new families for the 2025-2026 school year. In order to prepare for our registration process, the Assistant Superintendents, Principals and myself will be hosting *New Family Orientation Meetings*. If you know of a family that would like to enroll their child in our District, please direct them to our District website, <a href="www.sssd.k12.ca.us">www.sssd.k12.ca.us</a>, and look under, 'What's New' and click on New Family Orientation to find the times and locations for the meetings.

## Transitional Kindergarten Enrollment

• 16628 Lost Canyon Rd, Canyon Country, CA 91387

**Sulphur Springs** 

january 27, 2025

(L) 6:00 - 7:00 PM

Transitional Kindergarten (TK) is part of the K-6 public school system. TK classrooms use developmentally appropriate, play-based curriculum specifically for four-year old students. All four-year old students will be eligible for TK for the 2025-2026 school year if the child turns 4 years old on or before September 1<sup>st</sup>. The Sulphur Springs Union School District offers a full-day TK program for their students.