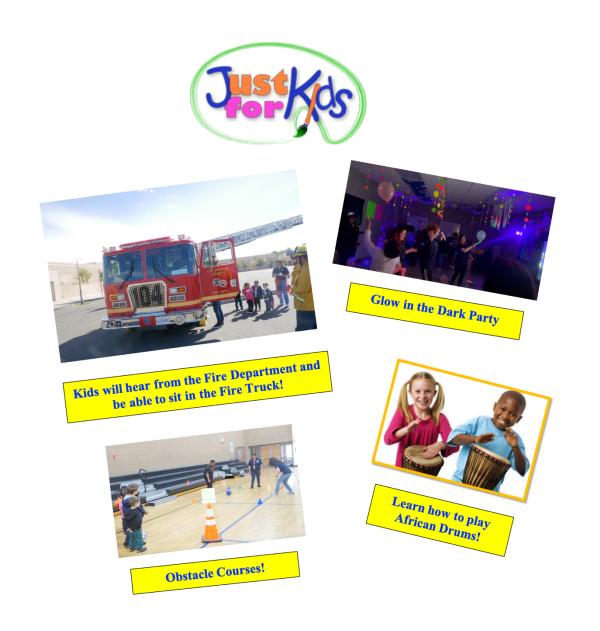

**Registration Required for Kids' Program** 

While families are attending workshops at the Resource Fair and visiting resource booths from 9:30 AM to 12:00 PM, your child will have an opportunity to attend a **FREE** Kids' Program. Kids will be able to experience hands-on science activities, listen to Fire Fighters speak to them about safety, learn to play African drums, and participate in fun outdoor activities, and much more!

IMPORTANT: Registration: ONLY 300 Spaces
Available: Kids' Program:

Registration is required for children, **ages 4 to 13 years old**, to attend the Kids' Program. Please click on the **LINK** to register your child. Parents will receive a confirmation call from staff that your child is registered for the Program.