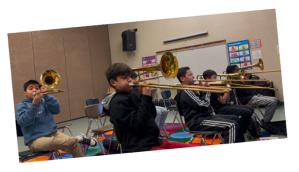

# Student Performances Sulphur Springs Union School District Choir and Instrumental Music Golden Valley High School Jazz Band

We are also excited to share with you that our District and students from William S. Hart Union High School District Choirs and Jazz Band will be joining together to open the event. They will be performing on stage starting at **9:30 AM** in the Theater at Golden Valley High School. Both school Districts have a strong focus on supporting the arts, and we are excited that we have our students joining together to open our event.