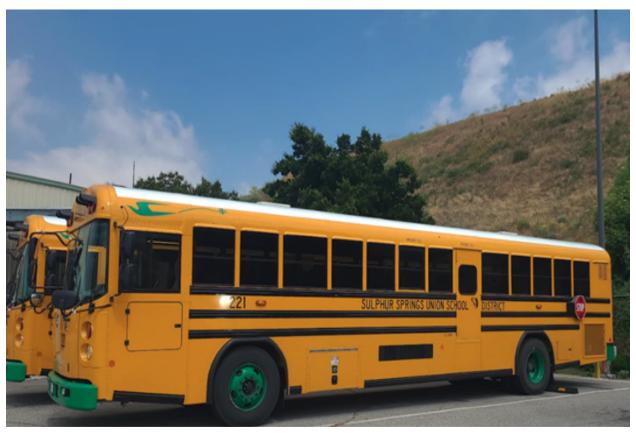

### **Reminder: FREE TRANSPORTATION**

To support families with transportation to the event, the following bus stops will be available, please see below. Buses will shuttle back-andforth to the event, and will begin at 8:45 AM and conclude at 2:00 PM. Buses will run every 15 to 20 minutes. Please see the bus stops below: