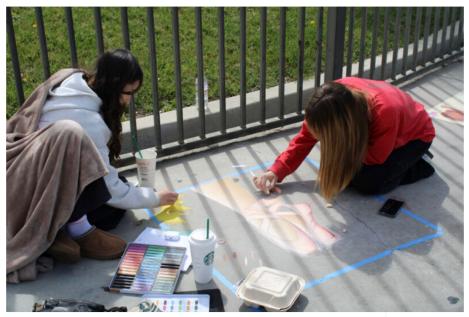

From left: Golden Valley Z-Club members and students Kamila Hernandez and Naomi Jacobs use chalk to draw women's enpowerment photos on March 15, 2025, at the Many Families, One Community family resource fair at Golden Valley High School. Kamryn Martell/The Signal