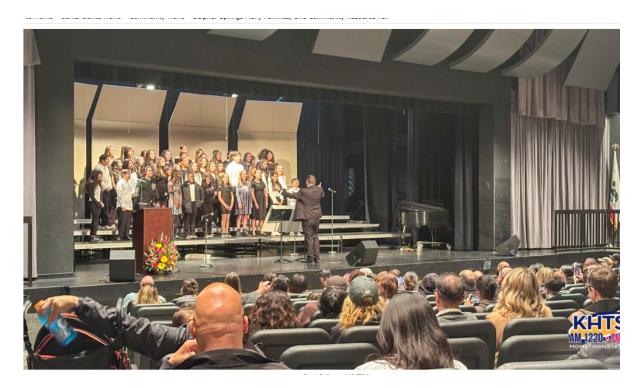

Dear Families,

I want to give a HUGE shout-out to our families and staff that were able to attend the *Many Families, One Community Family Resource Fair* this past Saturday at Golden Valley High School! We greatly appreciate your participation, and we hope that you found valuable resources to support your entire family. We are grateful for your involvement and look forward to seeing you at next year's Family Resource Fair!

On Saturday, the Sulphur Springs and the William S. Hart Union School District hosted its ninth annual 'Many Families, One Community' resource fair for families in Santa Clarita at Golden V. School.

"It's about bringing families together from both school districts to celebrate them and bring resources for our community," said Catherine Kawaguchi, Superintendent for the Sulphur Springs School District.

The School Day Cafe booth was giving out little vegetable plushes and various fruits and vegetables at the booth, making parents and children alike smile.

One mother was with her son who performed at the event with his choir from Golden Oak Community School and stayed to get more information.