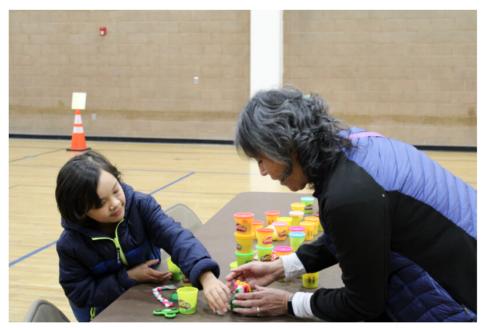

From left: Duke Rosales, 9, and Monica Camacho build things with Play-Doh on March 15, 2025, at the Many Families, One Community family resource fair at Golden Valley High School. Kamryn Martell/The Signal