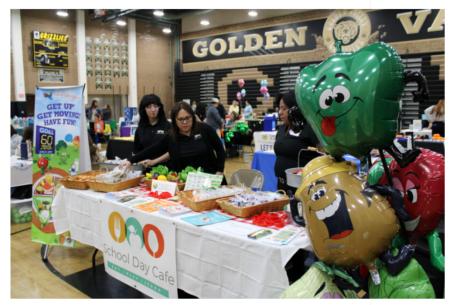

# Many Families, One Community brings resources to families

School Day Cafe workers at their booth educate families about nutrituion and food in schools on March 15, 2025 at the Many Families, One Community family resource fair at Golden Valley High School. Kamryn Martell/The Signal

School Day Cafe, which provides children throughout local school districts with meals, wanted to emphasize how important it is for children to have full meals every day.

"If they're not getting the proper nutrients, then they're not paying attention in class, so, you know, their grades drop. They're not performing well in their favorite sports. Like it's nutrition at the core of what we all do," said Elizabeth Donis, School Day Cafe registered dietician.

Donis added that food insecurity is always an issue everywhere and that the organization provides an opportunity for kids to get in a good meal.

Marie Claire Paguio looks at fliers for College of the Canyons on March 15, 2025 at the Many Families, One Community family resource fair at Golden Valley High School. Kamryn Martell/The Signal

The School Day Cafe booth was giving out little vegetable plushes and various fruits and vegetables at the booth, making parents and children alike smile.

One mother was with her son who performed at the event with his choir from Golden Oak Community School and stayed to get more information.