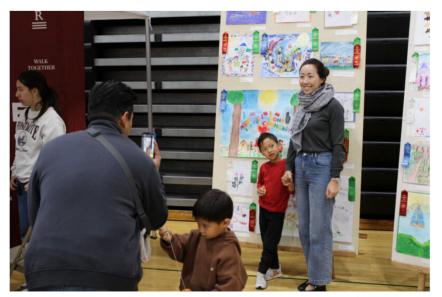

Dear Families,

I want to give a HUGE shout-out to our families and staff that were able to attend the *Many Families, One Community Family Resource Fair* this past Saturday at Golden Valley High School! We greatly appreciate your participation, and we hope that you found valuable resources to support your entire family. We are grateful for your involvement and look forward to seeing you at next year's Family Resource Fair!

On Saturday, the Sulphur Springs and the William S. Hart Union School District hosted its ninth annual 'Many Families, One Community' resource fair for families in Santa Clarita at Golden V. School.

"It's about bringing families together from both school districts to celebrate them and bring resources for our community," said Catherine Kawaguchi, Superintendent for the Sulphur Springs School District.

The ninth annual Many Families, One Community family resource fair brought people from Sulphur Springs Union School District and William S. Hart Union High School District out to have the opportunity to attend various informational sessions and walk around various organization booths at Golden Valley High School on Saturday.

The event featured 42 diverse booths from which families could obtain information, a play area for children to enjoy, treats from a bake sale, the opportunity to see a fire truck and a raffle for whoever wanted to join.