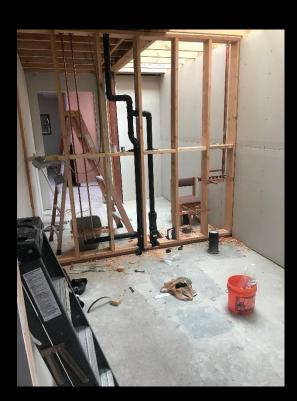

Sulphur Springs Community School Room 22

### **Before Construction**

Supporting Optimal Learning Environment, Removal of Doors, Sound Proof Wall, Building Opening on the Outside

Inside Classroom

Sulphur Springs Community School Primary Yard