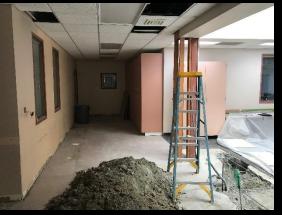

# Preparation for New Marquis

- Full Color, Text, Pictures, Videos
- 7'7" Top of Sign
- 7'4" Wide
- DSA approved Footing

New Bathroom in Lower MPR

**Pinetree Community School** 

Installation of New Bathroom