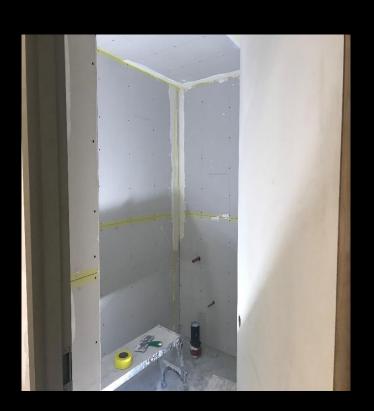

# Preparation for New Marquis

- Full Color, Text, Pictures, Videos
- 7'7" Top of Sign
- 7'4" Wide
- DSA approved Footing

New Bathroom in Lower MPR

**Pinetree Community School** 

Installation of New Bathroom

Sulphur Springs Community School Room 22