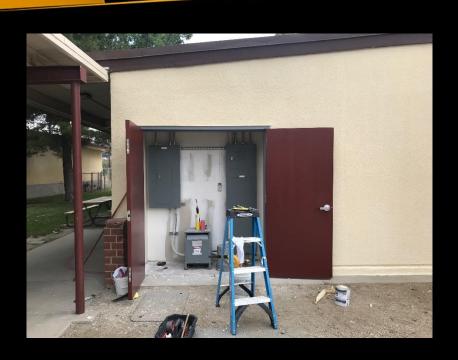

# Preparing for the Student Support Center

- Over Excavation
- Soils Report / Civil
- Compaction

# Preparation for New Marquis

- Full Color, Text, Pictures, Videos
- 7'7" Top of Sign
- 7'4" Wide
- DSA approved Footing

New Bathroom in Lower MPR

**Pinetree Community School** 

Installation of New Bathroom