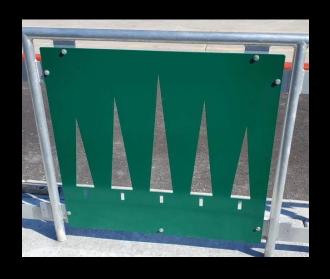

# District selected a bolted panel as opposed to a welded panel.

- District made some modifications to the art work and design of the panels.
- Result: Cost to the District