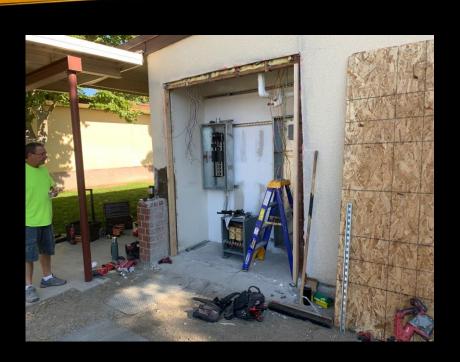

# Preparing for the Student Support Center

- Over Excavation
- Soils Report / Civil
- Compaction

# Preparation for New Marquis

- Full Color, Text, Pictures, Videos
- 7'7" Top of Sign
- 7'4" Wide
- DSA approved Footing

New Bathroom in Lower MPR

**Pinetree Community School** 

Installation of New Bathroom