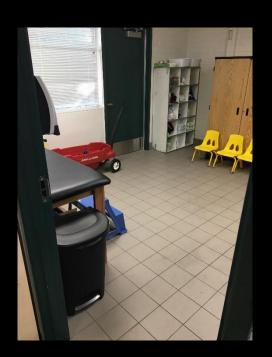

### **Before Construction**

Supporting Optimal Learning Environment, Removal of Doors, Sound Proof Wall, Building Opening on the Outside

Inside Classroom

Sulphur Springs Community School Primary Yard