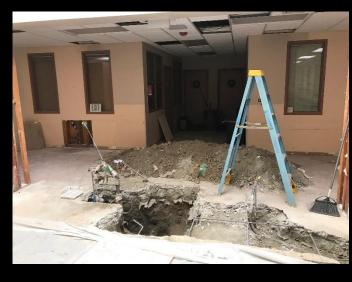

# Preparing for the Student Support Center

- Over Excavation
- Soils Report / Civil
- Compaction

## **NEW STUDENT SUPPORT CENTER**

BUILDING RENDERING