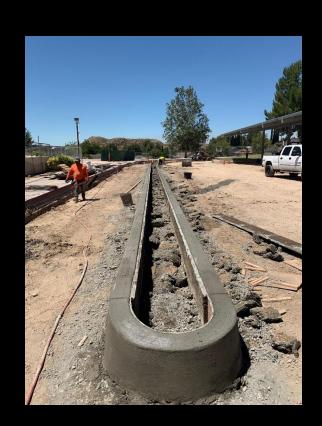

# Preparation for New Marquis

- Full Color, Text, Pictures, Videos
- 7'7" Top of Sign
- 7'4" Wide
- DSA approved Footing

New Bathroom in Lower MPR

**Pinetree Community School** 

Installation of New Bathroom