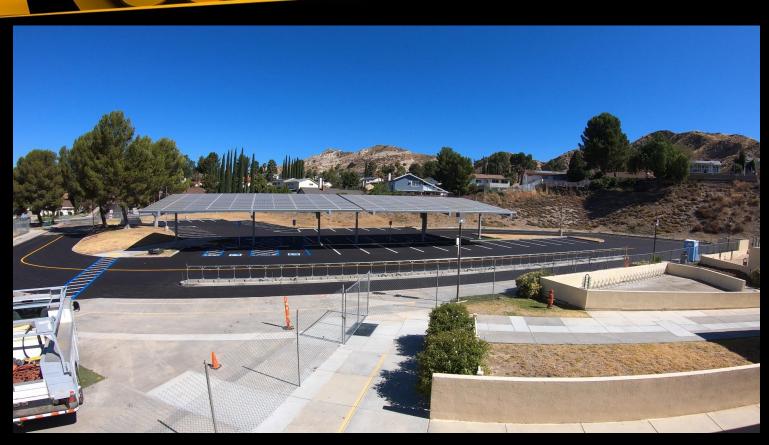

## Parking Lot

- Parking Lot Improvements
- Over-Excavation
- Re-Compaction and Placement of New Marquis

# Parking Lot Improvements

## District Consultants determined that there was adequate compaction based on geotechnical requirements for the parking lot.

- Reduced the depth of the excavation and recompaction.
- Result: Savings to District

## Eliminated in the original scope of work an exit lane from the parking lot to the street.

- The exit lane would not have improved egress from the school site to the street.
- District also eliminated Parking Signs- as they were not necessary.
- Result: Savings to the District