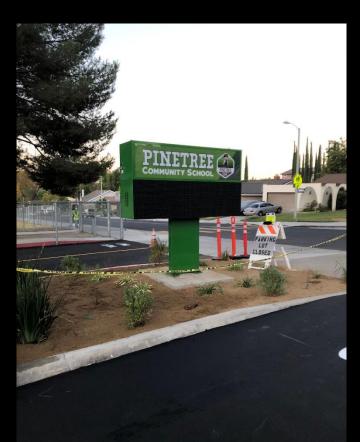

## Parking Lot

- Parking Lot Improvements
- Over-Excavation
- Re-Compaction and Placement of New Marquis

# Parking Lot Improvements

## District Consultants determined that there was adequate compaction based on geotechnical requirements for the parking lot.

- Reduced the depth of the excavation and recompaction.
- Result: Savings to District

## Eliminated in the original scope of work an exit lane from the parking lot to the street.

- The exit lane would not have improved egress from the school site to the street.
- District also eliminated Parking Signs- as they were not necessary.
- Result: Savings to the District

# District selected a bolted panel as opposed to a welded panel.

- District made some modifications to the art work and design of the panels.
- Result: Cost to the District

# Preparation for New Marquis

- Full Color, Text, Pictures, Videos
- 7'7" Top of Sign
- 7'4" Wide
- DSA approved Footing

New Bathroom in Lower MPR

**Pinetree Community School** 

Installation of New Bathroom