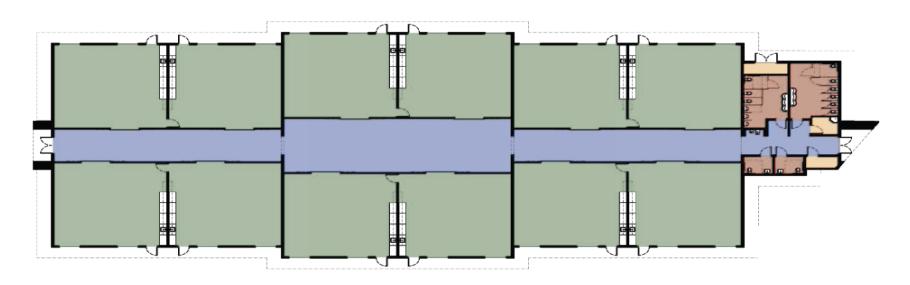

### CLASSROOM FLOOR PLAN Staggered Version

### **LEGEND**

\*Gross Square Footage of Building = 16,173 SF