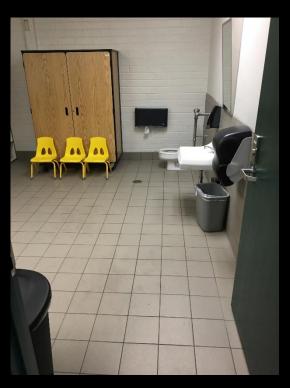

### **Before Construction**

Supporting Optimal Learning Environment, Removal of Doors, Sound Proof Wall, Building Opening on the Outside

Inside Classroom

Sulphur Springs Community School Primary Yard