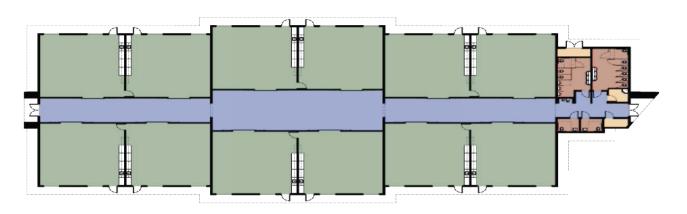

### CLASSROOM FLOOR PLAN Staggered Version

### **LEGEND**

\*Gross Square Footage of Building = 16,173 SF