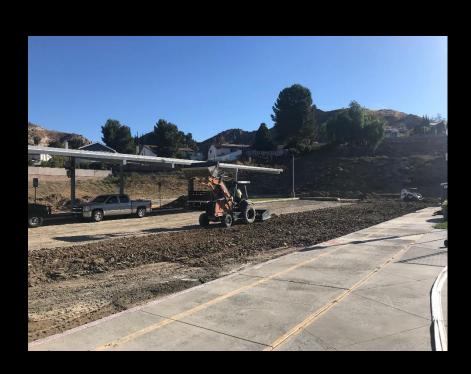

## Parking Lot

- Parking Lot Improvements
- Over-Excavation
- Re-Compaction and Placement of New Marquis

# Parking Lot Improvements

## District Consultants determined that there was adequate compaction based on geotechnical requirements for the parking lot.

- Reduced the depth of the excavation and recompaction.
- Result: Savings to District

## Eliminated in the original scope of work an exit lane from the parking lot to the street.

- The exit lane would not have improved egress from the school site to the street.
- District also eliminated Parking Signs- as they were not necessary.
- Result: Savings to the District