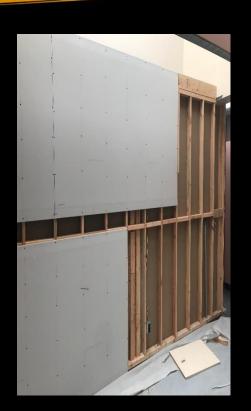

Sulphur Springs Community School Room 22

### **Before Construction**

Supporting Optimal Learning Environment, Removal of Doors, Sound Proof Wall, Building Opening on the Outside

Inside Classroom

Sulphur Springs Community School Primary Yard