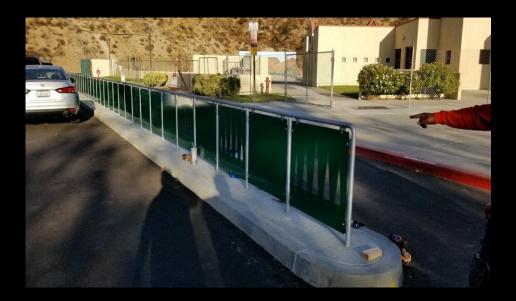

# District selected a bolted panel as opposed to a welded panel.

- District made some modifications to the art work and design of the panels.
- Result: Cost to the District