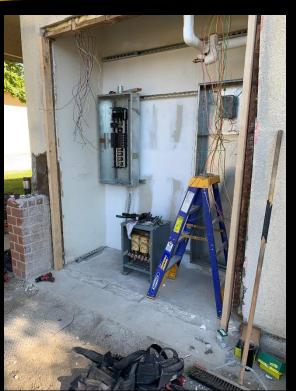

# Preparing for the Student Support Center

- Over Excavation
- Soils Report / Civil
- Compaction

# Preparation for New Marquis

- Full Color, Text, Pictures, Videos
- 7'7" Top of Sign
- 7'4" Wide
- DSA approved Footing

New Bathroom in Lower MPR

**Pinetree Community School** 

Installation of New Bathroom