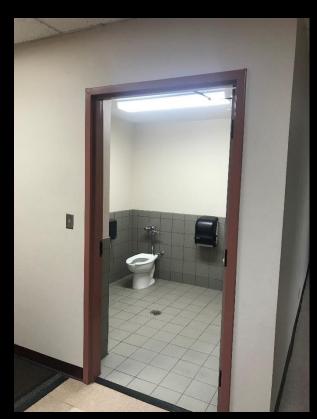

# Preparation for New Marquis

- Full Color, Text, Pictures, Videos
- 7'7" Top of Sign
- 7'4" Wide
- DSA approved Footing

New Bathroom in Lower MPR

**Pinetree Community School** 

Installation of New Bathroom