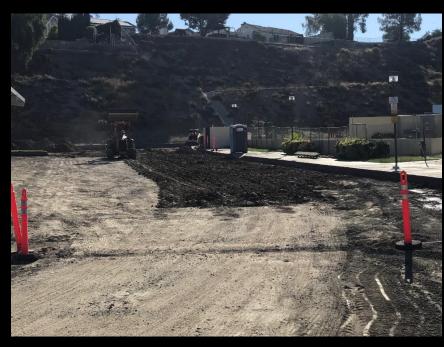

## Parking Lot

- Parking Lot Improvements
- Over-Excavation
- Re-Compaction and Placement of New Marquis

# Parking Lot Improvements

## District Consultants determined that there was adequate compaction based on geotechnical requirements for the parking lot.

- Reduced the depth of the excavation and recompaction.
- Result: Savings to District

## Eliminated in the original scope of work an exit lane from the parking lot to the street.

- The exit lane would not have improved egress from the school site to the street.
- District also eliminated Parking Signs- as they were not necessary.
- Result: Savings to the District